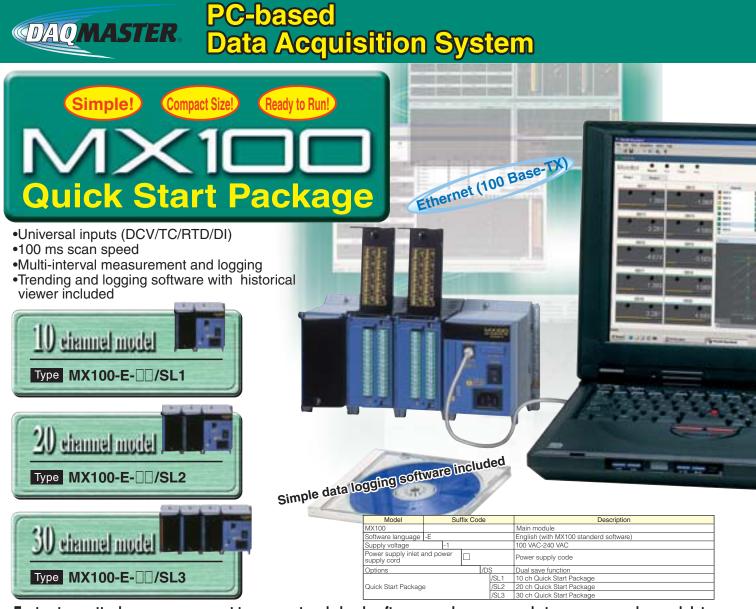

\*Company and product names that appear in this manual are trademarks or registered trademarks of their respective holders

Bulletin 04M10A01-03E

Fast set up- attach sensors, connect to your network, load software, and you are ready to measure and record data