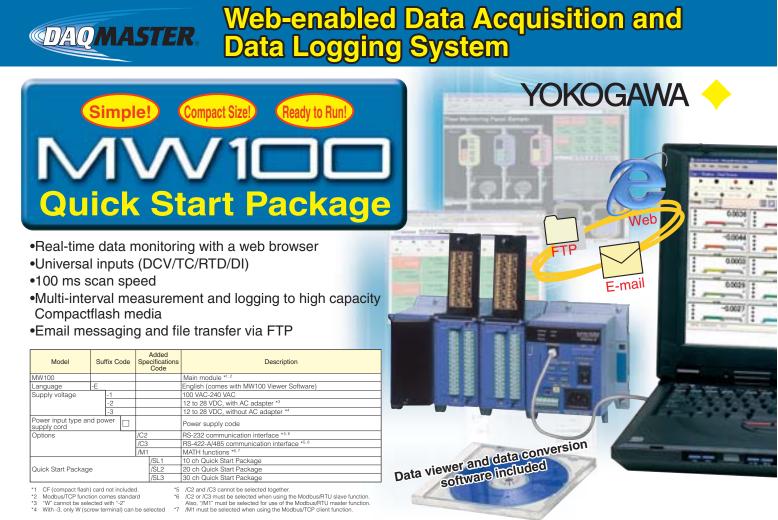

Fast set up- attach sensors, connect to your network, configure with your web browser, and you are ready to measure and record data- no special software needed. Built-in data logging to high capacity Compact Flash media