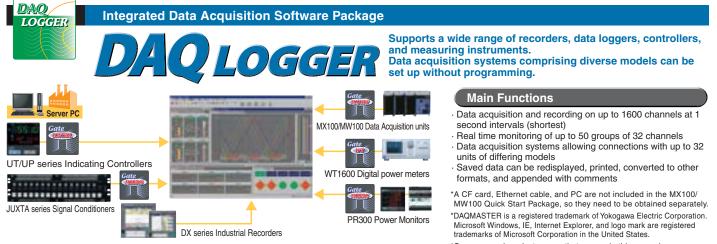

Fast set up- attach sensors, connect to your network, configure with your web browser, and you are ready to measure and record data- no special software needed. Built-in data logging to high capacity Compact Flash media





\*Company and product names that appear in this manual are trademarks or registered trademarks of their respective holders

Bulletin 04M10A01-03E



Fast set up- attach sensors, connect to your network, load software, and you are ready to measure and record data



## YOKOGAWA ELECTRIC CORPORATION

Network Solutions Business Div./Phone: (81)-422-52-7179, Fax: (81)-422-52-6619 E-mail: ns@cs.jp.yokogawa.com

YOKOGAWA CORPORATION OF AMERICA YOKOGAWA EUROPE B.V. YOKOGAWA ENGINEERING ASIA PTE. LTD. Phone: 800-888-6400, Fax: (1)-770-251-6427 Phone: (31)-33-4641806, Fax: (31)-33-4641807 Phone: (65)-62419933, Fax: (65)-62412606 Subject to change without notice. [Ed : 01/b] Copyright ©2007 Printed in Japan, 705(KP)

NetSOL Online Sign up for our free e-mail newsletter www.yokogawa.com/ns/