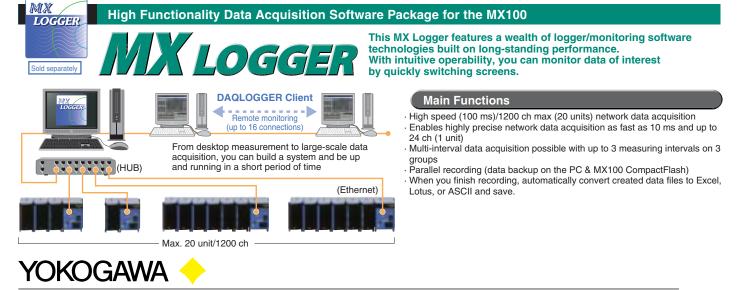

Fast set up- attach sensors, connect to your network, configure with your web browser, and you are ready to measure and record data- no special software needed. Built-in data logging to high capacity Compact Flash media